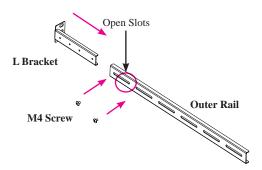

## **Installation Steps**

Mounting the front L bracket as show in the picture below. Align open slot on outer rail with screw holes on the L Bracket. Secure with 1 or 2 M4 screws. Do not tighten yet.

2 Secure L Bracket to outer rail with 1 or 2 M4 screws. Do not tighten yet.

**3** Repeat Step 1 to 2 for 2nd set of Rail.

4 Attach outer rail to right side of your rack equipment. Align open slot with screw holes on the shelf. Extended outer rail to depth of your cabinet. Secure outer rail to shelf with 1 or 2 M4 screws.