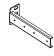

## Included in this package

(2) Rear L Bracket

(8) M4 x 8 Screws

(2) Outer Rail

## **Installation Steps**

Mounting the front L bracket as show in the picture below. Align open slot on outer rail with screw holes on the L Bracket. Secure with 1 or 2 M4 screws. Do not tighten yet.

2 Secure L Bracket to outer rail with 1 or 2 M4 screws. Do not tighten yet.