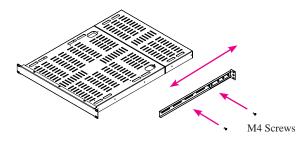

## **Installation Steps**

Mounting the front L bracket as show in the picture below. Align open slot on outer rail with screw holes on the L Bracket. Secure with 1 or 2 M4 screws. Do not tighten yet.

2 Secure L Bracket to outer rail with 1 or 2 M4 screws. Do not tighten yet.

**3** Repeat Step 1 to 2 for 2nd set of Rail.

4 Attach outer rail to right side of your rack equipment. Align open slot with screw holes on the shelf. Extended outer rail to depth of your cabinet. Secure outer rail to shelf with 1 or 2 M4 screws.